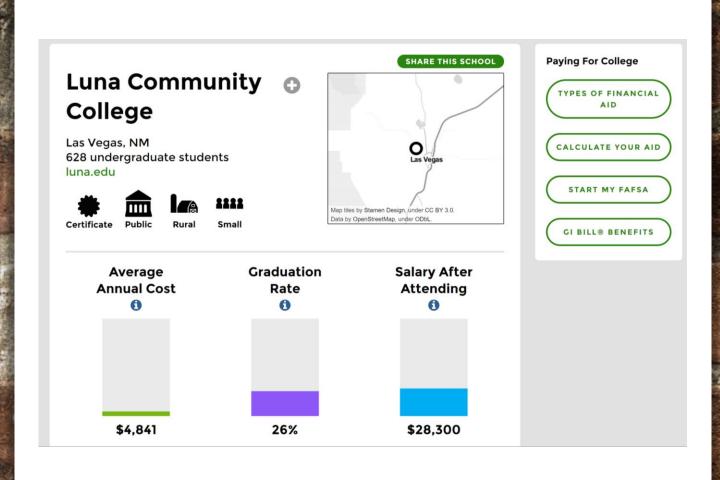

# WHAT DOES SCORECARD SAY ABOUT LUNA?

#### WHAT DOES SCORECARD SAY ABOUT LUNA?

## WHAT DOES SCORECARD SAY ABOUT LUNA?

#### SCORECARD HOW DO YOU FIND IT?

- HTTPS://COLLEGESCORECARD.ED.GOV/SCHOOL/2363633-LUNA-COMMUNITY-COLLEGE
- HTTPS://LUNA.EDU/
- HTTPS://LUNA.EDU/ABOUT HOW DOES LCC COMPARE SECTION
- HTTPS://LUNA.EDU/LCC-ACCREDITATION NEWS HOW DOES LCC COMPARE
- <u>HTTPS://TWITTER.COM/THEROUGHRIDER\_PREF\_SRC=TWSRC%5EGOOGLE%7CTWCAMP%5ESERP%7CTWG</u> R%5EAUTHOR
- <u>HTTPS://WWW.INSTAGRAM.COM/LUNACOMMUNITYCOLLEGE/</u>
- HTTPS://WWW.FACEBOOK.COM/PG/LUNACOMMUNITYCOLLEGE/ABOUT/PREF=PAGE\_INTERNAL