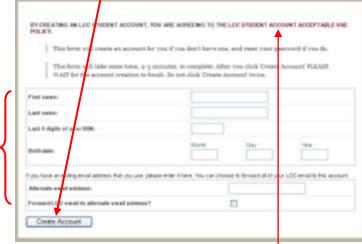

**Step 3.** Complete by <u>filling in required</u> information and clicking the <u>Create Account</u> button <u>ONE TIME ONLY</u>, <u>DO NOT DOUBLE CLICK THE</u> <u>BUTTON</u>, wait a moment while your account is being created. It may take a few minutes to create your account so be patient. The system will give you your user name and password. This user name and password can be used for the following systems here at Luna:

- few minutes to create your account so be patient. The system will give you your user name an This user name and password can be used for the following systems here at Luna:

  1. Blackboard
  2. Student LCC e-mail
  - 3. Pathways (Grades, course registration, schedule, financial account management, financial aide tracking, etc.)
  - 4. LCC website ( PASSport , financial info, online forms, etc.)
  - 5. Log into lab computers

Please also read the LCC Student Account Acceptable Use Policy.

**Step 4.** Once you have created your LCC/Blackboard account, you will need to wait at least <u>thirty minutes</u> before you can log into Blackboard. To log into Blackboard click on the <u>Blackboard Link</u> in the My LCC / Sign In tab.