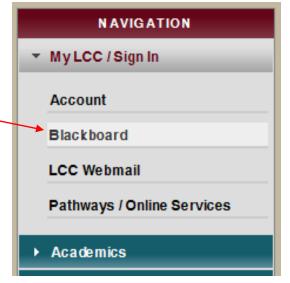

Please also read the LCC Student Account Acceptable Use Policy.

**Step 4.** Once you have created your LCC/Blackboard account, you will need to wait at least <u>thirty minutes</u> before you can log into Blackboard. To log into Blackboard click on the <u>Blackboard Link</u> in the My LCC / Sign In tab.