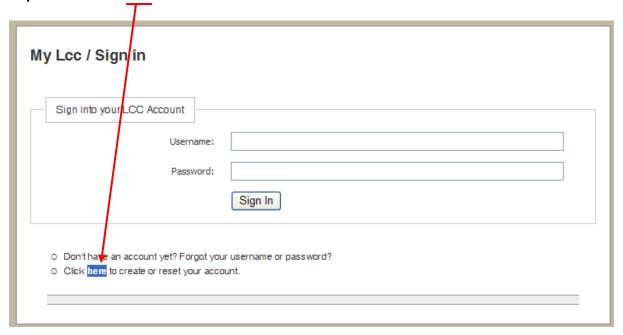

**Step 1.** Log on to Luna's web site at <a href="www.luna.edu/">www.luna.edu/</a>, click on the <a href="Account link">Account link</a> in the MyLCC/Sign In tab.

**Step 2.** Click on the here link to creat or reset student account.