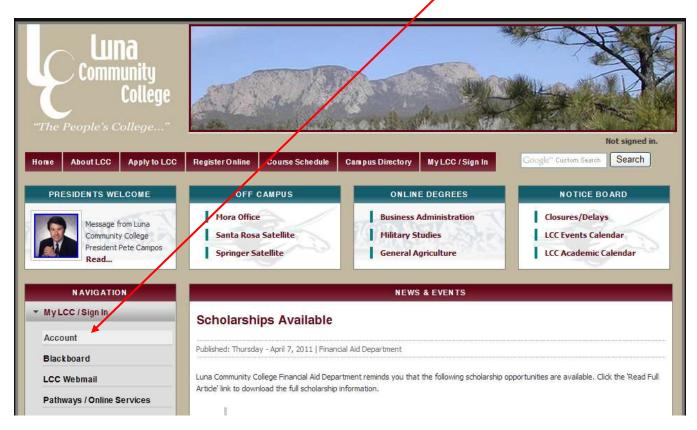

**Step 1.** Log on to Luna's web site at <a href="www.luna.edu/">www.luna.edu/</a>, click on the <a href="Account link">Account link</a> in the MyLCC/Sign In tab.

**Step 2.** Click on the here link to creat or reset student account.