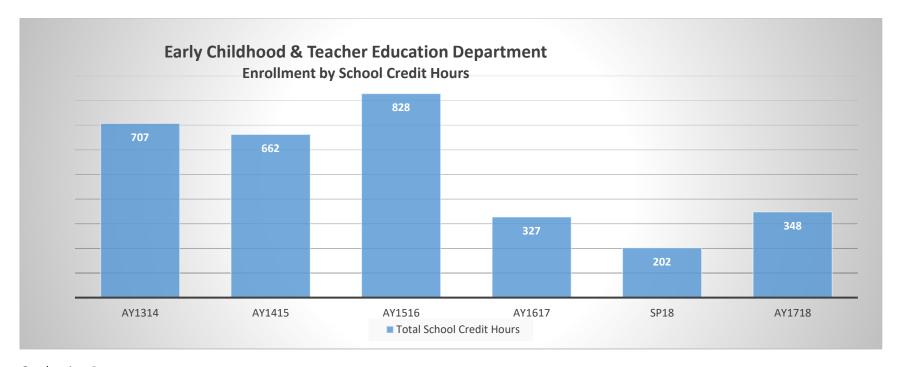

## **Graduation Rates:**

| Program:                                                                                                               | Degree:           | <b>Grads 1314</b> | <b>Grads 1415</b> | Grads 1516 | <b>Grads 1617</b> | Grads 1718      |
|------------------------------------------------------------------------------------------------------------------------|-------------------|-------------------|-------------------|------------|-------------------|-----------------|
| <ul> <li>Early Childhood Multicultural Education:</li> <li>Early Childhood Teacher</li> <li>(Birth-Grade 3)</li> </ul> | Associate of Arts | 7                 | 6                 | 1          | 4                 | Projected:<br>4 |
| <ul> <li>Early Childhood Multicultural Education:<br/>Family Infant,