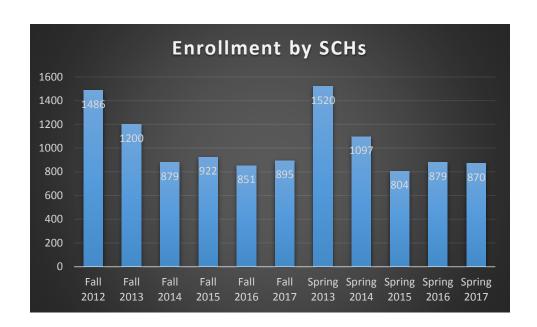

## **Vocational Trades Department**

The following chart depicts enrollment by Vocational Trades student credit hours from Fall 2012 to Spring 2017: