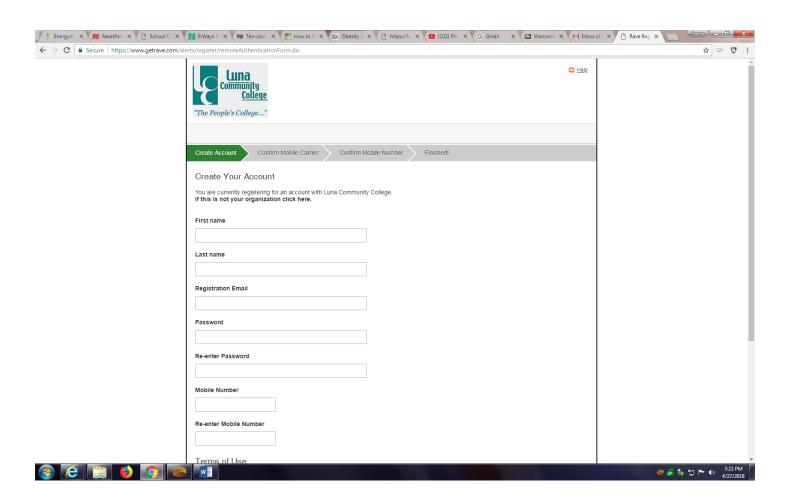

### Step 3:

The next screen you see once you click "Register" will look like this. Here you will fill in your personal information and create your RAVE account, and in no time, you will be able to receive RAVE alerts.