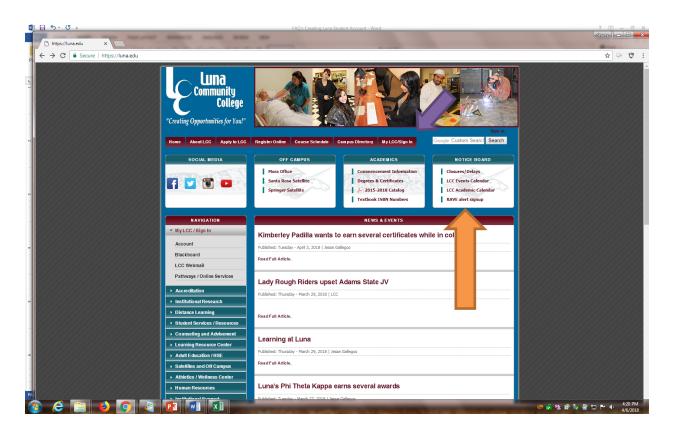

a RAVE Account

RAVE is Luna's emergency service provider where you can sign up your cell phone number to receive alerts from LCC. Any time there is an emergency closure or other important event at Luna that merits immediate attention, RAVE can disseminate that information to all cell-phone numbers enrolled in its service in a matter of a few minutes. From closures due to inclement weather, to information about safety issues around campus, a RAVE account is a simple, free way to plug into emergency issues that affect you as a Luna student/employee. The process to sign up is simple, and information won't be used for any other purpose than to keep you informed about emergency/important happenings on the Luna campuses.

#### Step 1

Go to luna.edu and click on the "RAVE alert signup" link.







## 366 Luna Drive • Las Vegas, NM 87701 (505) 454-5361 • (800) 588-7232 Ext. 1206 • Cell (505) 429-2545

E-mail: lpaiz@luna.edu

Distance Learning Office

#### Step 2:

If you already have a RAVE account, you can update/change your information for this account by entering your Username and Password and Logging in here. If you do not yet have an account, you will "Register" here.







### 366 Luna Drive • Las Vegas, NM 87701 (505) 454-5361 • (800) 588-7232 Ext. 1206 • Cell (505) 429-2545

E-mail: lpaiz@luna.edu

Distance Learning Office

### Step 3:

The next screen you see once you click "Register" will look like this. Here you will fill in your personal information and create your RAVE account, and in no time, you will be able to receive RAVE alerts.