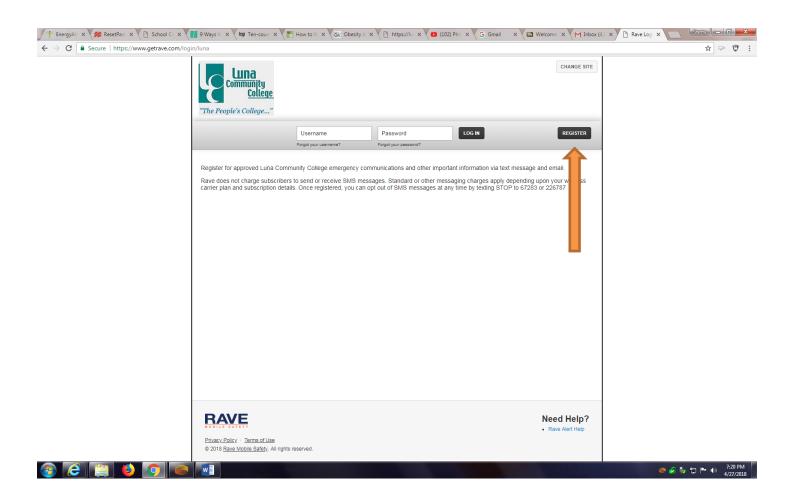

#### Step 2:

If you already have a RAVE account, you can update/change your information for this account by entering your Username and Password and Logging in here. If you do not yet have an account, you will "Register" here.