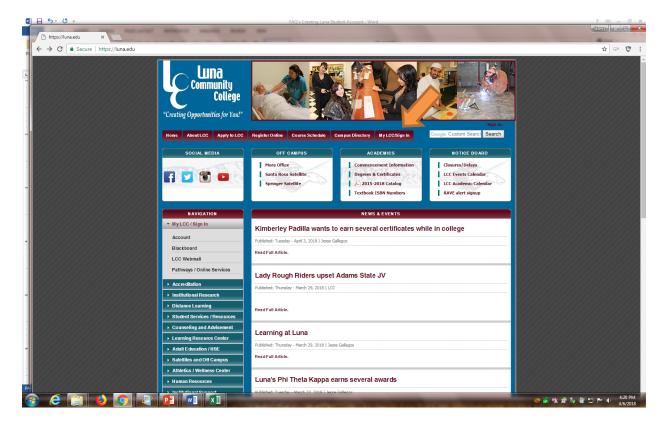

Step 1:

To access the "MyLCC/Sign In" link, you will go to Luna's Home page at www.luna.edu. Here you will click on the "MyLCC/Sign In" link.

Distance Learning Office

Step 2:

Once you do this, you will see the following screen. To access your class rosters, you will scroll down on the page until you see the section entitled "Staff".