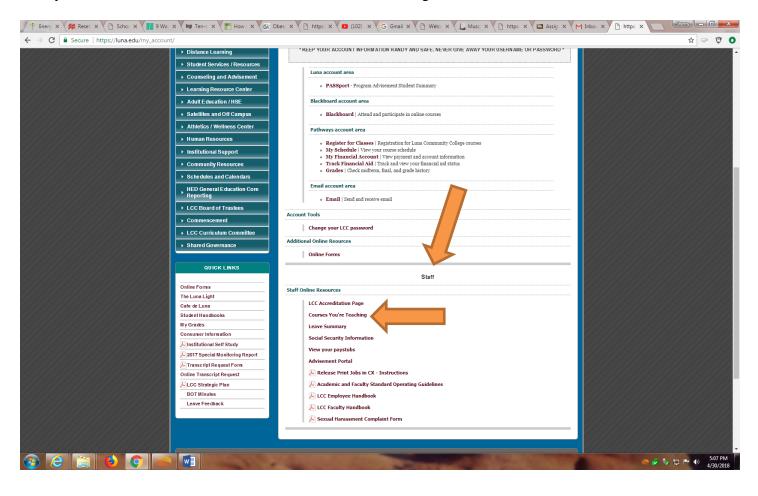

"Creating Opportunities for You!" 

Distance Learning Office

Step 3:

If you scroll down on the page, you will come to the section dedicated to the "Staff" of Luna. And from this area, you can click on the link called "Courses You're Teaching."