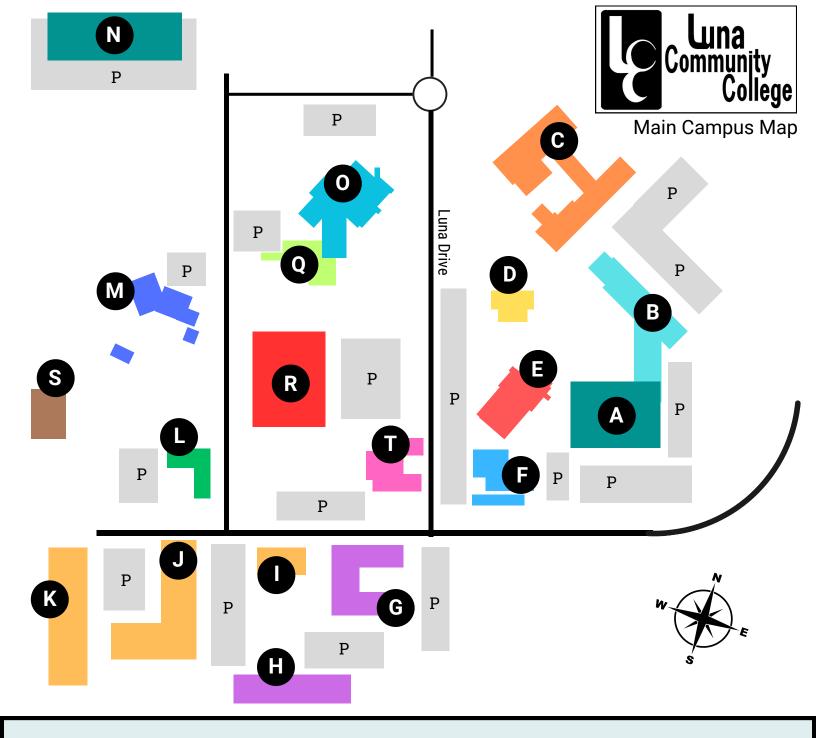

- A. Administration | Cashier | Fiscal Offices | Barbering | Cosmetology | *Tiendita*
- B. Science, Math, Engineering & Technology | 3-D Printers | IT Department
- C. General Studies | CDL | Wildfire Resiliency Training Center | Heavy Equipment Simulators
- D. Library | Cafe | Bookstore | Learning Resource Center | Early Childhood Education Model Classroom
- E. Registrar | Admissions | ACE Lab | Student Success | Tiendita
- F. Humanities | Criminal Justice
- G. Small Business Development Center | Area Health Education Center
- H. Building Trades | Career & Technical Education

- I. Auto Collision Repair
- J. Automotive Technology
- K. Welding
- L. Early Childhood Education | Preschool | Business
- M. Athletics
- N. Wellness Center
- O. Allied Health | Nursing | Dental Assisting
- P Parking
- Q. Cafeteria | Tiendita | Commercial Kitchen
- R. Media Education Center | Film & TV Studio |
  College & Career Readiness Institute | Performance
  Center
- S. Model Adobe Home
- T. Old Pink Dorms (Condemned; Do Not Enter)