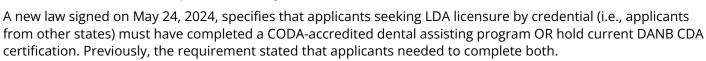

#### **Texas**

Effective May 24, 2024, amended rules now allow dental assistants to perform coronal polishing after having either graduated from a CODA-accredited program with specific didactic course work and clinical training in coronal polishing or completed at least eight hours of clinical and didactic education in coronal polishing through a CODA-accredited program with at least one year of work experience as a dental assistant before enrollment. Under prior rules, dental assistants were required to have two years of work experience before performing coronal polishing.