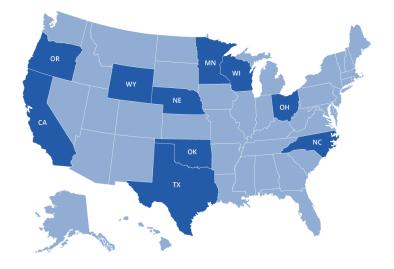

# STATE OF THE STATES

Fall 2024

DANB's compilation of state dental assisting requirements — on its website and in its state publications — is one of the most comprehensive resources available on this topic. The updates below highlight dental assisting state legislative and regulatory changes from April 1, 2024, to August 1, 2024.

# California

Effective July 1, 2024, new rules implementing a bill passed during the 2021 session requiring the dental board, among other boards, to establish temporary licensure or permitting requirements for military spouses and partners stationed in California to practice dentistry and "supportive procedures as a dental auxiliary." A dental auxiliary under these rules is defined as an RDA, RDA in extended functions (RDAEF), orthodontic assistant, or dental sedation assistant.

Effective June 10, 2024, the Minnesota Board of Dentistry issued a rule to:

- Allow delegation of digital impressions to unlicensed dental assistants;
- Authorize delegation of the administration of local anesthesia under direct supervision to licensed dental assistants (LDAs) after specified training and education.

### Nebraska

Effective June 2, 2024, new rules allow for dental assistant licensure by reciprocity.

### North Carolina

Effective August 1, 2024, amended rules now permit performance of coronal polishing procedures by Dental Assistant IIs in Training. Previously, coronal polishing was only reserved for those fully recognized as a Dental Assistant II.

#### Ohio

A rule issued on April 1, 2024, makes amendments to sedation rules that, among other changes:

- Clarifies roles and requirements for anesthesia team members, including auxiliaries;
- Updates the definition of "Certified Assistant" to include DANB CDA, the Commission on Ohio Dental Assistant Certification and the Registered Dental Assistant certification from American Medical Technologists (AMT), implementing a bill passed in the 2021 legislative session.

### Oklahoma

Signed April 19, 2024 (and effective in November), a new law will:

- Modify the defined term "Accredited dental assisting program" to "Accredited dental assisting program or class."
- Amend the definition as follows: "a dental assisting program which is accredited by the Commission on Dental Accreditation of the American Dental Association or a class approved by the Board of Dentistry."
- Separate former "Phlebotomy and Venipuncture" expanded duty permit into two separate permits.

# Oregon

Effective May 1, 2024, amended rules now clarify that all dental assistants may take physical impressions and digital scans. Additionally, they also specify that certified anesthesia dental assistants may perform a phlebotomy blood draw under indirect supervision of a dentist after completing a board-approved course in intravenous access or phlebotomy.

#### **Texas**

Effective May 24, 2024, amended rules now allow dental assistants to perform coronal polishing after having either graduated from a CODA-accredited program with specific didactic course work and clinical training in coronal polishing or completed at least eight hours of clinical and didactic education in coronal polishing through a CODA-accredited program with at least one year of work experience as a dental assistant before enrollment. Under prior rules, dental assistants were required to have two years of work experience before performing coronal polishing.

### Wisconsin

Effective July 1, 2024, rules implementing the EFDA law that passed in the 2023 session are final. The rules recognize CDA certification for one of the EFDA qualification pathways. Additionally, a new dental therapy law contains provisions for delegating functions to dental assistants.

# Wyoming

New rules effective May 29, 2024, outline specific course/exam requirements to qualify for a radiography permit. New rules specify that, to obtain a permit, a candidate must demonstrate competency by completing (1) a radiography course from a CODA accredited program, or (2) DANB's RHS exam, or (3) a course administered by a state dental association, or (4) a course meeting specific content and duration requirements. Previously, DANB's RHS exam was approved by the Wyoming Board of Dentistry, but the exam was not expressly named in statute or rules.