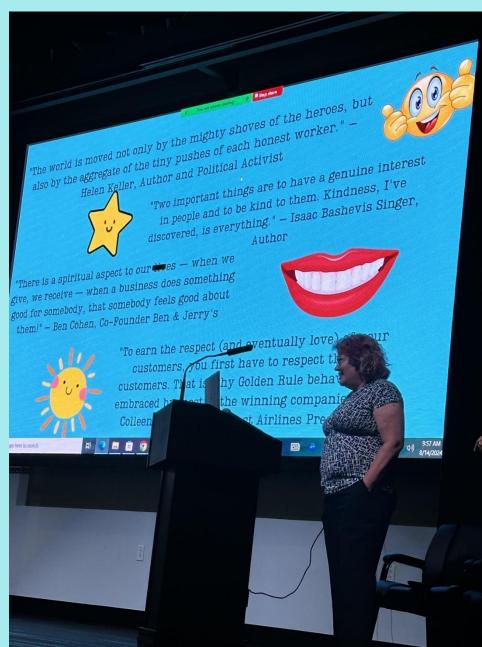

#### **In-Service Week**

We had several inspirational meetings during In-Service week. Some great quotes to come out of it were:

- "We are here to help students. We are all valuable. What we do IS important!" Dr. Carol Linder

- "Faculty and staff at Luna do the best job of putting students first at any place I

have every worked." Dr. Dani Day

- "Be kind.
Show respect.
And 'Do unto others as you would have them do unto you.'" Karen Torrez and Amanda
Lucero –
Customer
Service
presentation.

\*Interim Vice President, Karen Torrez in front of a slide of inspirational quotes about customer service.

Above: Mary Francis Bibb, Rachael Lucero, and Betsy Sanchez settle in to listen to in-service week presentations along with many others (Below) in the MEC.