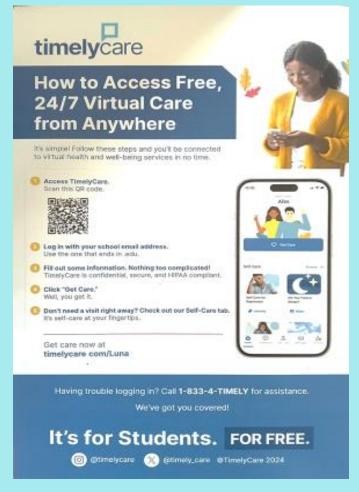

#### **Luna Strong**

Timely Care is free for all Luna students, staff and faculty.

We have added a brand-new refrigerator/freezer in the kitchen tiendita as well as a new mini fridge in the ACE Lab tiendita. These will be restocked as often as possible with drinks, frozen meals, fruits, and other items. We have also made the sign-in process for food items a bit easier. Look for the QR code sign in in all tienditas. Scan the QR code, fill out the quick and easy form every time you sign in. So for now, you choose which method - sign in with the QR code OR using the traditional sign-in sheets.