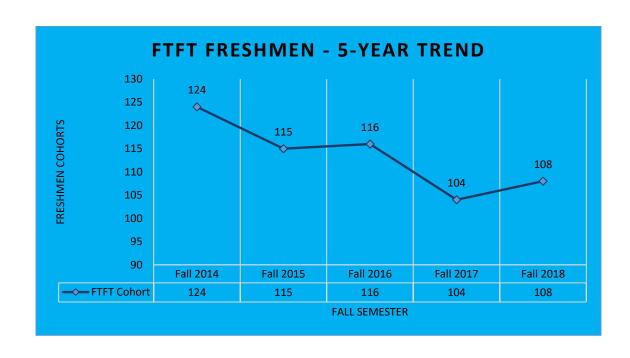

## Office of Institutional Research and Reporting Percent of Full-Time, First-Time Freshmen Retention Rates

| Cohort    | Year 1             |                  |       | Year 2         |       |                  |       | Year 3         |       |                  |       | Year 4         |       |                  |      |
|-----------|--------------------|------------------|-------|----------------|-------|------------------|-------|----------------|-------|------------------|-------|----------------|-------|------------------|------|
|           | 1st Term           | 2nd Term         |       | 3rd Term       |       | 4th Term         |       | 5th Term       |       | 6th Term         |       | 7th Term       |       | 8th Term         |      |
|           | Freshmen<br>Cohort | Fall -<br>Spring | Rate  | Fall -<br>Fall | Rate  | Fall -<br>Spring | Rate  | Fall -<br>Fall | Rate  | Fall -<br>Spring | Rate  | Fall -<br>Fall | Rate  | Fall -<br>Spring | Rate |
| Fall 2014 | 124                | 89               | 71.8% | 67             | 54.0% | 55               | 44.4% | 34             | 27.4% | 31               | 25.0% | 14             | 11.3% | 12               | 9.7% |
| Fall 2015 | 115                | 79               | 68.7% | 51             | 44.3% | 41               | 35.7% | 31             | 27.0% | 20               | 17.4% | 11             | 9.6%  | 9                | 7.8% |
| Fall 2016 | 116                | 78               | 67.2% | 54             | 46.6% | 43               | 37.1% | 20             | 17.2% | 23               | 19.8% |                |       |                  |      |
| Fall 2017 | 104                | 72               | 69.2% | 43             | 41.3% | 38               | 36.5% |                |       |                  |       |                |       |                  |      |
| Fall 2018 | 108                | 84               | 77.8% |                |       |                  |       |                |       |                  |       |                |       |                  |      |