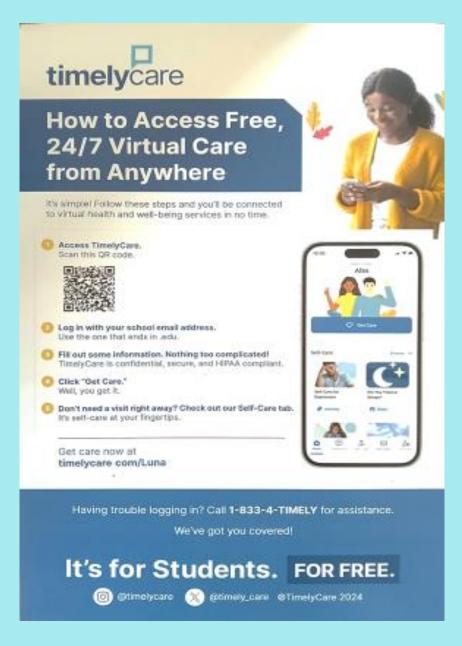

# **Luna Strong**

Timely Care is free for all Luna students, staff and faculty.

We have added a brand-new refrigerator/freezer in the kitchen tiendita as well as a new mini fridge in the ACE Lab tiendita. These will be restocked as often as possible with drinks, frozen meals, fruits, and other items. We have also made the sign-in process for food items a bit easier. Look for the QR code sign in in all tienditas. Scan the QR code, fill out the quick and easy form every time you sign in. So for now, you choose which method - sign in with the QR code OR using the traditional sign-in sheets.