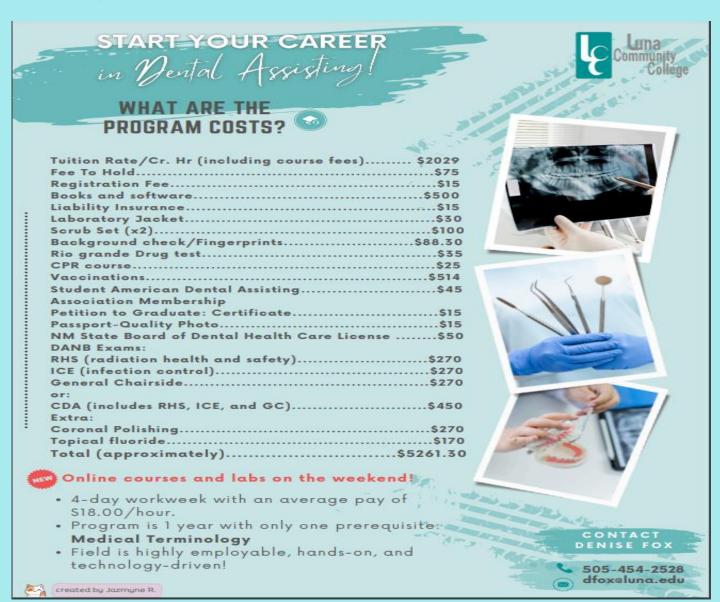

# **Dental Assisting**

The Dental Program is accepting a cohort of dental assisting students in the Fall of 2024 and looks forward to meeting you! Please call for a tour of the facility.